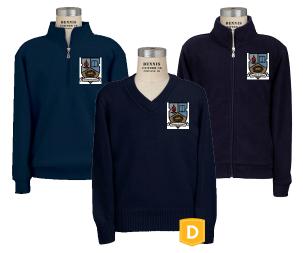

## Boys Regular • Any Dress Uniform piece or

White or Light Blue Polo

Navy Blue Fleece, Pullover Sweater, or 1/4 Zip Sweatshirt

- · Black or Navy Blue Plain Socks
- · All Black or Brown Shoes

Khaki or Gray Shorts

#### 10. For boys:

- Hair must be out of the eyes and off the ears and collar
- Must be clean shaven
- No piercings

| DRESS PIECES • REQUIRED              | REGULAR PIECES                                   |
|--------------------------------------|--------------------------------------------------|
| White Oxford (long or short sleeved) | White or Light Blue Polo (long or short sleeved) |
| Navy Blue Blazer                     | Gray Pants                                       |
| Khaki Pants                          | Khaki or Gray Shorts                             |
| Navy Blue Necktie                    | Navy Blue Pullover Sweater                       |
| Black or Brown Belt                  | Navy Blue ¼ Zip Sweatshirt                       |
| Black or Navy Blue Plain Socks       | Navy Blue Fleece                                 |
| All Black or Brown Shoes             | Black or Brown Belt                              |
|                                      | Black or Navy Blue Plain Socks                   |
|                                      | All Black or Brown Shoes                         |
|                                      |                                                  |