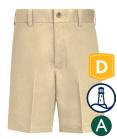

## Boys Regular • Any Dress Uniform piece or

White or Light Blue Polo

Navy Blue Fleece, Pullover Sweater, or 1/4 Zip Sweatshirt

- · Black or Navy Blue Plain Socks
- · All Black or Brown Shoes

Khaki or Gray Shorts

#### 10. For boys:

- Hair must be out of the eyes and off the ears and collar
- Must be clean shaven
- No piercings

| DRESS PIECES • REQUIRED              | REGULAR PIECES                                   |
|--------------------------------------|--------------------------------------------------|
| White Oxford (long or short sleeved) | White or Light Blue Polo (long or short sleeved) |
| Navy Blue Blazer                     | Gray Pants                                       |
| Khaki Pants                          | Khaki or Gray Shorts                             |
| Navy Blue Necktie                    | Navy Blue Pullover Sweater                       |
| Black or Brown Belt                  | Navy Blue ¼ Zip Sweatshirt                       |
| Black or Navy Blue Plain Socks       | Navy Blue Fleece                                 |
| All Black or Brown Shoes             | Black or Brown Belt                              |
|                                      | Black or Navy Blue Plain Socks                   |
|                                      | All Black or Brown Shoes                         |
|                                      |                                                  |