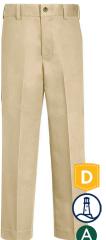

# **Boys Dress**

White Oxford

Navy Blue Blazer

Khaki Pants

All Black or Brown Shoes

Navy Blue or Black Socks

#### 10. For boys:

- Hair must be out of the eyes and off the ears and collar
- Must be clean shaven
- No piercings

| DRESS PIECES • REQUIRED              | REGULAR PIECES                                   |
|--------------------------------------|--------------------------------------------------|
| White Oxford (long or short sleeved) | White or Light Blue Polo (long or short sleeved) |
| Navy Blue Blazer                     | Gray Pants                                       |
| Khaki Pants                          | Khaki or Gray Shorts                             |
| Navy Blue Necktie                    | Navy Blue Pullover Sweater                       |
| Black or Brown Belt                  | Navy Blue ¼ Zip Sweatshirt                       |
| Black or Navy Blue Plain Socks       | Navy Blue Fleece                                 |
| All Black or Brown Shoes             | Black or Brown Belt                              |
|                                      | Black or Navy Blue Plain Socks                   |
|                                      | All Black or Brown Shoes                         |
|                                      |                                                  |