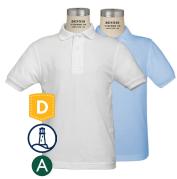

## Boys Regular • Any Dress Uniform piece or

White or Light Blue Polo

Navy Blue Fleece, Pullover Sweater, or 1/4 Zip Sweatshirt

- · Black or Navy Blue Plain Socks
- · All Black or Brown Shoes

Khaki or Gray Shorts

#### 10. For boys:

- Hair must be out of the eyes and off the ears and collar
- Must be clean shaven
- No piercings

| DRESS PIECES • REQUIRED              | REGULAR PIECES                                   |
|--------------------------------------|--------------------------------------------------|
| White Oxford (long or short sleeved) | White or Light Blue Polo (long or short sleeved) |
| Navy Blue Blazer                     | Gray Pants                                       |
| Khaki Pants                          | Khaki or Gray Shorts                             |
| Navy Blue Necktie                    | Navy Blue Pullover Sweater                       |
| Black or Brown Belt                  | Navy Blue ¼ Zip Sweatshirt                       |
| Black or Navy Blue Plain Socks       | Navy Blue Fleece                                 |
| All Black or Brown Shoes             | Black or Brown Belt                              |
|                                      | Black or Navy Blue Plain Socks                   |
|                                      | All Black or Brown Shoes                         |
|                                      |                                                  |