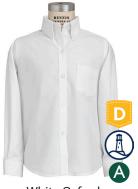

# **Boys Dress**

White Oxford

Navy Blue Blazer

Khaki Pants

All Black or Brown Shoes

Navy Blue or Black Socks

#### 10. For boys:

- Hair must be out of the eyes and off the ears and collar
- Must be clean shaven
- No piercings

| DRESS PIECES • REQUIRED              | REGULAR PIECES                                   |
|--------------------------------------|--------------------------------------------------|
| White Oxford (long or short sleeved) | White or Light Blue Polo (long or short sleeved) |
| Navy Blue Blazer                     | Gray Pants                                       |
| Khaki Pants                          | Khaki or Gray Shorts                             |
| Navy Blue Necktie                    | Navy Blue Pullover Sweater                       |
| Black or Brown Belt                  | Navy Blue ¼ Zip Sweatshirt                       |
| Black or Navy Blue Plain Socks       | Navy Blue Fleece                                 |
| All Black or Brown Shoes             | Black or Brown Belt                              |
|                                      | Black or Navy Blue Plain Socks                   |
|                                      | All Black or Brown Shoes                         |
|                                      |                                                  |