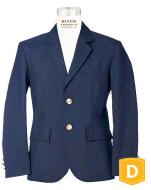

# **Boys Dress**

White Oxford

Navy Blue Blazer

Khaki Pants

All Black or Brown Shoes

Navy Blue or Black Socks

#### 10. For boys:

- Hair must be out of the eyes and off the ears and collar
- Must be clean shaven
- No piercings

| DRESS PIECES • REQUIRED              | REGULAR PIECES                                   |
|--------------------------------------|--------------------------------------------------|
| White Oxford (long or short sleeved) | White or Light Blue Polo (long or short sleeved) |
| Navy Blue Blazer                     | Gray Pants                                       |
| Khaki Pants                          | Khaki or Gray Shorts                             |
| Navy Blue Necktie                    | Navy Blue Pullover Sweater                       |
| Black or Brown Belt                  | Navy Blue ¼ Zip Sweatshirt                       |
| Black or Navy Blue Plain Socks       | Navy Blue Fleece                                 |
| All Black or Brown Shoes             | Black or Brown Belt                              |
|                                      | Black or Navy Blue Plain Socks                   |
|                                      | All Black or Brown Shoes                         |
|                                      |                                                  |